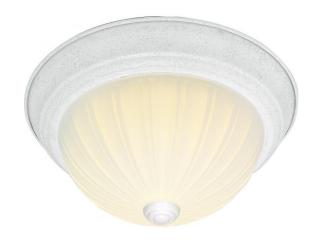

## NUVO SF76/127

2 Light - 13" - Flush Mount - Frosted Melon Glass

| Fixture Type     | Close-to-Ceiling<br>Flush |  |  |
|------------------|---------------------------|--|--|
| Category         |                           |  |  |
| Finish           | Textured White            |  |  |
| Style            | Traditional               |  |  |
| Number Of Lights | 2                         |  |  |
| Warranty         | 1 Year Limited            |  |  |