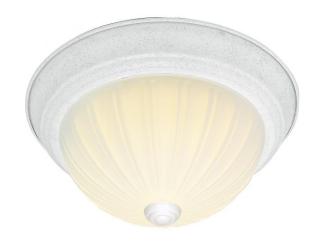

## NUVO SF76/129

3 Light - 15" - Flush Mount - Frosted Melon Glass

| Fixture Type     | Close-to-Ceiling |  |  |
|------------------|------------------|--|--|
| Category         | Flush            |  |  |
| Finish           | Textured White   |  |  |
| Style            | Traditional      |  |  |
| Number Of Lights | 3                |  |  |
| Warranty         | 1 Year Limited   |  |  |