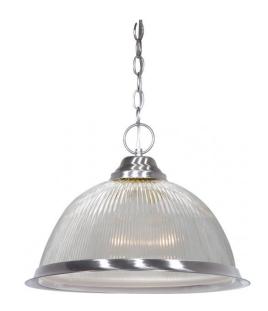

## NUVO SF76/446

1 Light - 15" - Pendant - Clear Prismatic Dome

| Fixture Type     | Pendant        |  |  |
|------------------|----------------|--|--|
| Category         | Pendants       |  |  |
| Finish           | Brushed Nickel |  |  |
| Style            | Traditional    |  |  |
| Number Of Lights | 1              |  |  |
| Warranty         | 1 Year Limited |  |  |