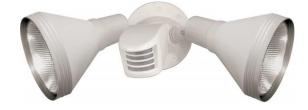

## NUVO SF76/530

2 Light - 14" - Flood Light, Exterior - PAR38 with Adjustable Swivel & Motion Sensor

| Fixture Type     | Outdoor        |  |  |
|------------------|----------------|--|--|
| Category         | Wall           |  |  |
| Finish           | White          |  |  |
| Style            | Traditional    |  |  |
| Number Of Lights | 2              |  |  |
| Warranty         | 1 Year Limited |  |  |