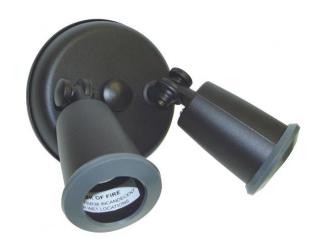

## NUVO SF76/685

2 Light - 14" - Flood Light, Exterior - PAR38 Holder with Adjustable Swivel

| Fixture Type     | Outdoor<br>Wall |  |  |
|------------------|-----------------|--|--|
| Category         |                 |  |  |
| Finish           | Bronze          |  |  |
| Style            | Traditional     |  |  |
| Number Of Lights | 2               |  |  |
| Warranty         | 1 Year Limited  |  |  |

## **Product Specifications**

| Style       | Extends   | Width     | Height        | Package Weight | Glass Finish                |
|-------------|-----------|-----------|---------------|----------------|-----------------------------|
| Traditional | 3.25      | n/a       | n/a           | 1.25           | n/a                         |
| Bulb Shape  | Bulb Type | Bulb Base | Bulb Included | UPC            | Replaceable Light<br>Source |
| PAR38       | Halogen   | Medium    | 0             | *045923766855  | Yes                         |