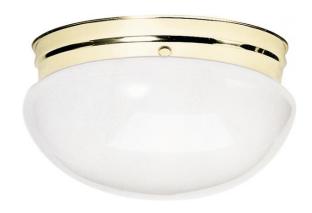

## NUVO SF77/986

2 Light - 12" - Flush Mount - Large White Mushroom

| Fixture Type     | Outdoor<br>Flush |  |  |
|------------------|------------------|--|--|
| Category         |                  |  |  |
| Finish           | Polished Brass   |  |  |
| Style            | Traditional      |  |  |
| Number Of Lights | 2                |  |  |
| Warranty         | 1 Year Limited   |  |  |