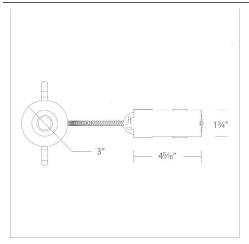

#### **LINE DRAWING:**

### **FEATURES**

- Cutout 2 1/2"
- Single spot light source
- Ceiling thickness: 1/2" 1"
- Sold as New Construction, may be reconfigured in the field for Remodel
- Driver concealed within the fixture
- 5 year warranty

Rated Life: 50000 Hours

Cut Out: 2 1/2"

Finish: Electrostatically Powder Coated:Black, Electrostatically

Powder Coated::Haze/White, Electrostatically Powder Coated:::White, Electrostatically Powder Coated:::Brushed