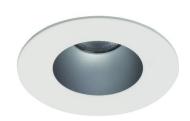

# 8W Open Reflector Round

| Fixture Type:   |
|-----------------|
| Catalog Number: |
| Project:        |
| Location:       |

| Model    | Beam           | Color Temp & CRI                                                     | Lumens                   | CBCP                       | Finish                                                       |
|----------|----------------|----------------------------------------------------------------------|--------------------------|----------------------------|--------------------------------------------------------------|
| R1BRD-08 | F 45°<br>N 25° | 927 2700K - 90<br>930 3000K - 90<br>927 2700K - 90<br>930 3000K - 90 | 530<br>570<br>620<br>670 | 825<br>892<br>2217<br>2397 | BK Black<br>BN Brushed Nickel<br>HZWT Haze/White<br>WT White |

### **FEATURES**

- Cutout 2 1/2"
- Single spot light source
- Ceiling thickness: 1/2" 1"
- Sold as New Construction, may be reconfigured in the field for Remodel
- Driver concealed within the fixture
- 5 year warranty