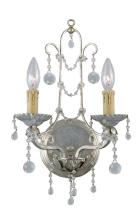

## Paris Market 2 Light Sconce

#### **Product Information**

Item Number: 4612-SL Stock Availability:

Interior/Exterior: Interior

Rated: Dry

#### **Product Details**

Finish: Silver Leaf

Available Finishes: Silver Leaf

Bulb: 2 light 60- watt, E12 Candelabra base

Voltage: 120v

**ADA Compliant: No** 

## **Specifications**

**Dimensions:** 10"W x 10"H x 16.5"D

Overall Height: 10 in

Canopy Dimensions: 5"W Hanging Weight: 5 lbs